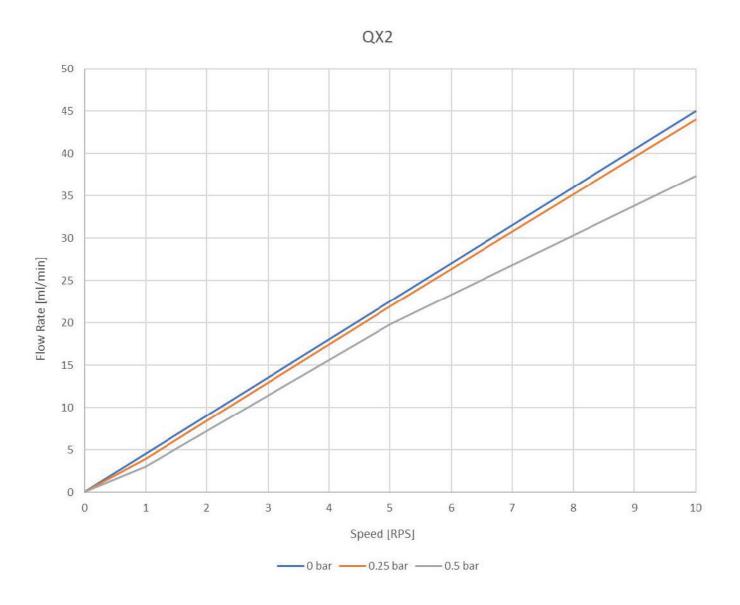

### QX2-SD

The chart below shows flowrate versus speed at three different pressure points. For a standard pump the flow efficiency starts to drop with pressures above 0.5 bar.